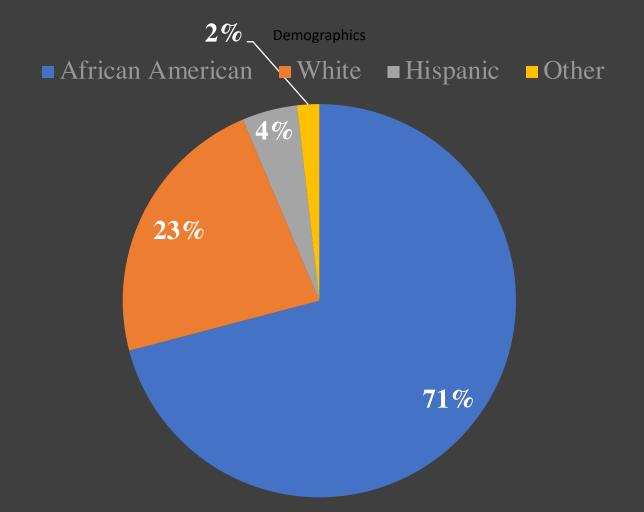

## Clinical Data: Tuerk House Inc.

| African American | 1902 |
|------------------|------|
| White            | 616  |
| Hispanic         | 107  |
| Other            | 54   |
| Total            | 2679 |