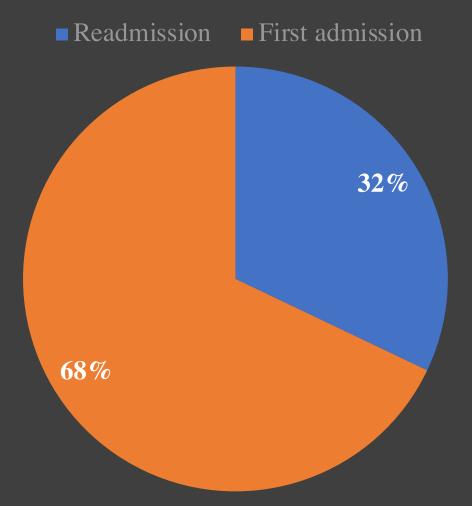

## Tuerk House Inc.: Case Management

Insurance Type 0%

| Readmission     | 857  |
|-----------------|------|
| First admission | 1822 |
| Total           | 2679 |