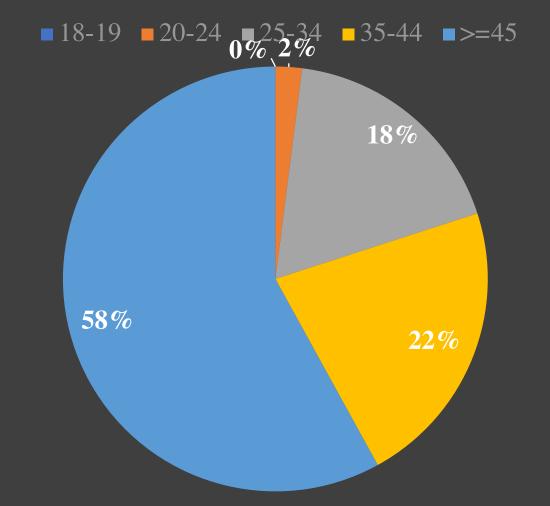

| 18-19 | U    |
|-------|------|
| 20-24 | 54   |
| 25-34 | 482  |
| 35-44 | 589  |
| >=45  | 1554 |

## Client Demographics: Age Range

| Yes           | 616  |
|---------------|------|
| No            | 2009 |
| Not Specified | 54   |