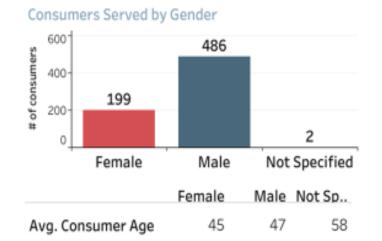

#### **Maryland Crisis Stabilization Center at Baltimore**

Admission Date: April 3, 2018 to June 7, 2019 and Null values

| Avg. Consumer LOS            | Fema<br>21 | Male N | ot S<br>19 |
|------------------------------|------------|--------|------------|
| Avg. Client Age at Admission |            |        | 46         |
| Avg. Consumer LOS i          |            | 21     |            |
| Total # of Admission         |            | 814    |            |
| Total # of Consumers         |            |        | 687        |