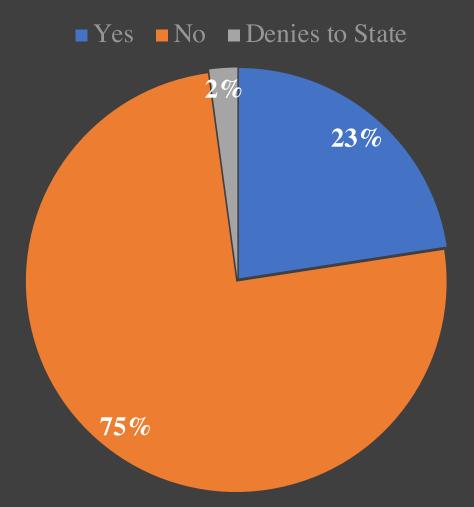

## Client Demographics: Age Range

| Yes           | 616  |
|---------------|------|
| No            | 2009 |
| Not Specified | 54   |

### Client Demographics: *Injection Drug User*