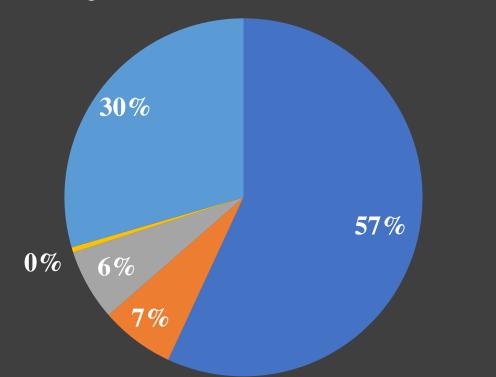

### Crisis Stabilization: Referral Source

486

|                        | 100 |
|------------------------|-----|
| ER                     | 57  |
| AMA                    | 55  |
| Psychiatric Evaluation | 4   |
| Discharged Home        | 252 |
| Total                  | 854 |