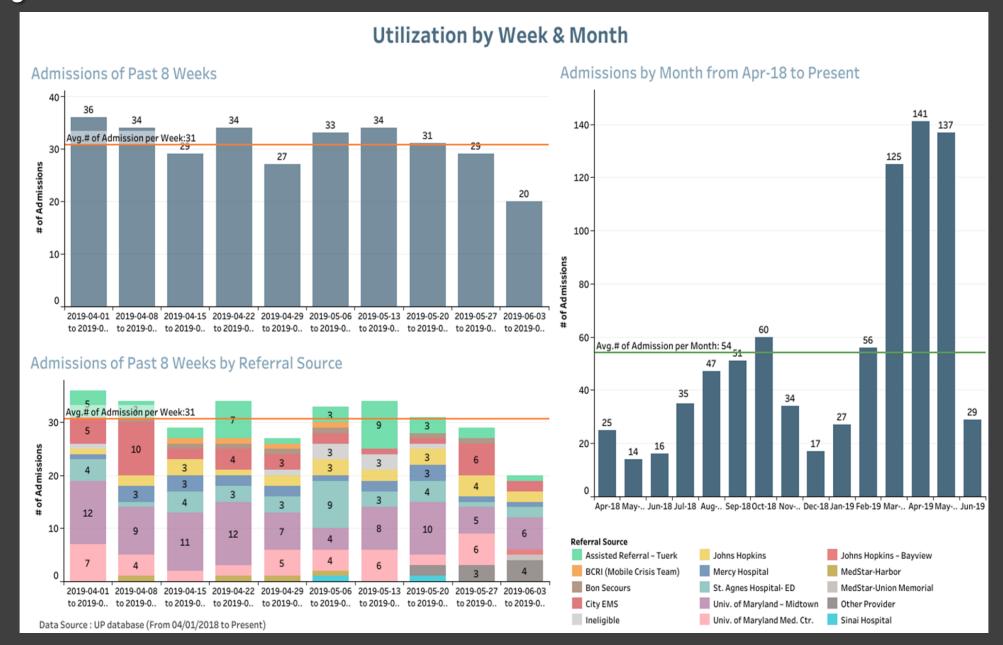

#### Maryland Crisis Stabilization Center Utilization

Data Source: UP database (From 04/01/2018 to Present)