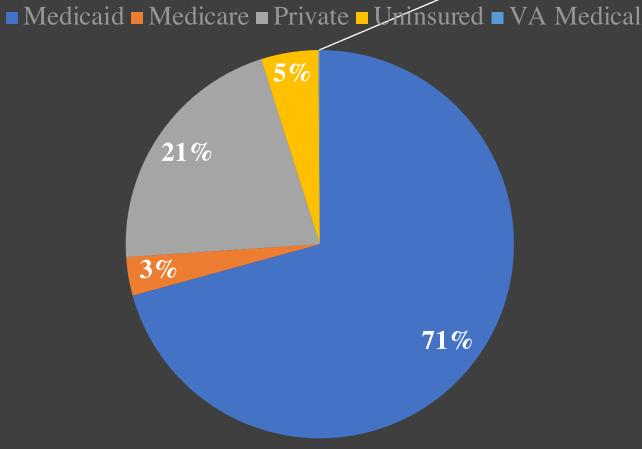

### Client Demographics: Race

| Medicaid   | 1895 |
|------------|------|
| Medicare   | 86   |
| Private    | 567  |
| Uninsured  | 128  |
| VA Medical | 3    |
| Total      | 2679 |