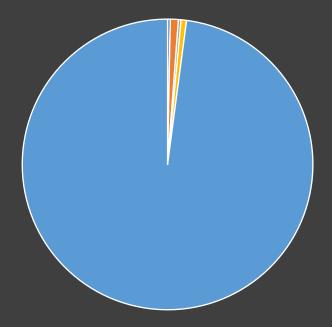

### Crisis Stabilization: Referral Source

486

|                        | 100 |
|------------------------|-----|
| ER                     | 57  |
| AMA                    | 55  |
| Psychiatric Evaluation | 4   |
| Discharged Home        | 252 |
| Total                  | 854 |