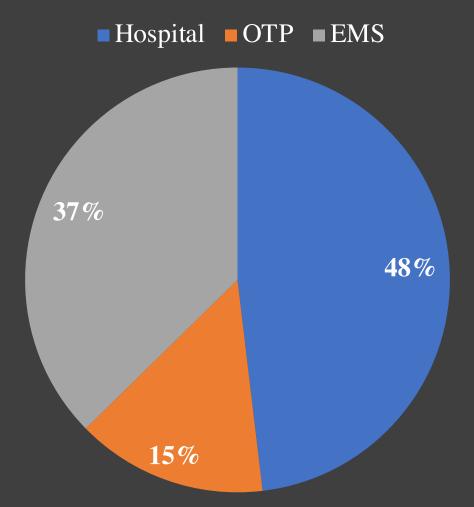

#### Maryland Crisis Stabilization Center Utilization

| Total    | 854 |
|----------|-----|
| EMS      | 316 |
| OTP      | 128 |
| Hospital | 410 |