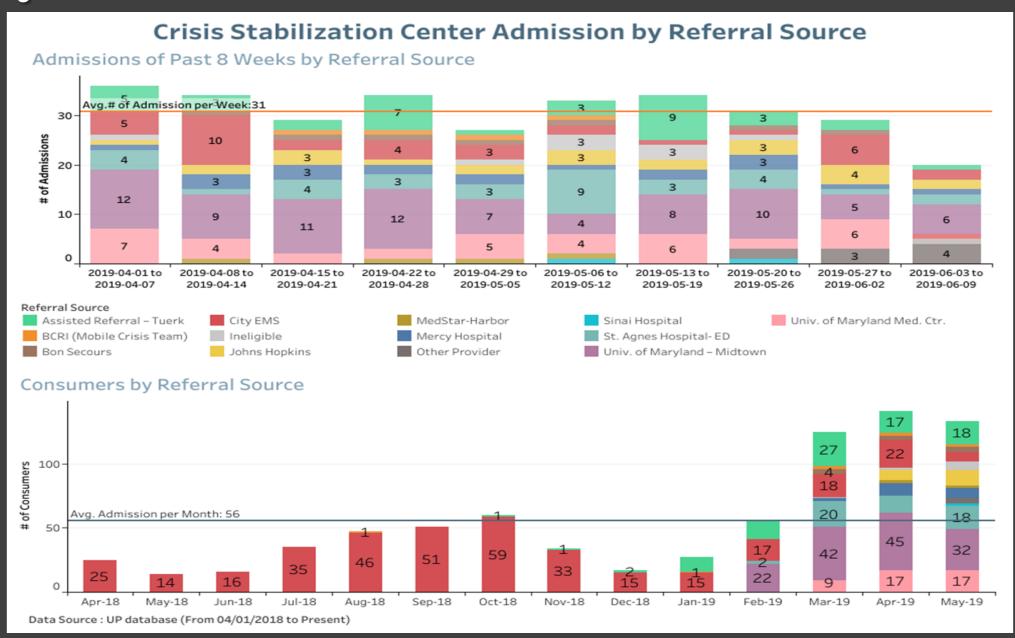

#### Consumers Referred by Referral Source

| Assisted Referral - Tuerk                                  |                                                                                                                                                                                                                                                                                                                                                                                                                                                                                                                                                                                                                                                                                                                                                                                                                                                                                                                                                                                                                                                                                                                                                                                                                                                                                                                                                                                                                                                                                                                                                                                                                                                                                                                                                                                                                                                                                                                                                                                                                                                                                                                                | 93        |
|------------------------------------------------------------|--------------------------------------------------------------------------------------------------------------------------------------------------------------------------------------------------------------------------------------------------------------------------------------------------------------------------------------------------------------------------------------------------------------------------------------------------------------------------------------------------------------------------------------------------------------------------------------------------------------------------------------------------------------------------------------------------------------------------------------------------------------------------------------------------------------------------------------------------------------------------------------------------------------------------------------------------------------------------------------------------------------------------------------------------------------------------------------------------------------------------------------------------------------------------------------------------------------------------------------------------------------------------------------------------------------------------------------------------------------------------------------------------------------------------------------------------------------------------------------------------------------------------------------------------------------------------------------------------------------------------------------------------------------------------------------------------------------------------------------------------------------------------------------------------------------------------------------------------------------------------------------------------------------------------------------------------------------------------------------------------------------------------------------------------------------------------------------------------------------------------------|-----------|
| BCRI (Mobile Crisis Team)                                  |                                                                                                                                                                                                                                                                                                                                                                                                                                                                                                                                                                                                                                                                                                                                                                                                                                                                                                                                                                                                                                                                                                                                                                                                                                                                                                                                                                                                                                                                                                                                                                                                                                                                                                                                                                                                                                                                                                                                                                                                                                                                                                                                | 8         |
| Bon Secours                                                |                                                                                                                                                                                                                                                                                                                                                                                                                                                                                                                                                                                                                                                                                                                                                                                                                                                                                                                                                                                                                                                                                                                                                                                                                                                                                                                                                                                                                                                                                                                                                                                                                                                                                                                                                                                                                                                                                                                                                                                                                                                                                                                                | 11        |
| City EMS                                                   |                                                                                                                                                                                                                                                                                                                                                                                                                                                                                                                                                                                                                                                                                                                                                                                                                                                                                                                                                                                                                                                                                                                                                                                                                                                                                                                                                                                                                                                                                                                                                                                                                                                                                                                                                                                                                                                                                                                                                                                                                                                                                                                                | 380       |
| Ineligible                                                 | - <del>-</del>                                                                                                                                                                                                                                                                                                                                                                                                                                                                                                                                                                                                                                                                                                                                                                                                                                                                                                                                                                                                                                                                                                                                                                                                                                                                                                                                                                                                                                                                                                                                                                                                                                                                                                                                                                                                                                                                                                                                                                                                                                                                                                                 | 10        |
| Johns Hopkins                                              |                                                                                                                                                                                                                                                                                                                                                                                                                                                                                                                                                                                                                                                                                                                                                                                                                                                                                                                                                                                                                                                                                                                                                                                                                                                                                                                                                                                                                                                                                                                                                                                                                                                                                                                                                                                                                                                                                                                                                                                                                                                                                                                                | 23        |
| Johns Hopkins – Bayview                                    |                                                                                                                                                                                                                                                                                                                                                                                                                                                                                                                                                                                                                                                                                                                                                                                                                                                                                                                                                                                                                                                                                                                                                                                                                                                                                                                                                                                                                                                                                                                                                                                                                                                                                                                                                                                                                                                                                                                                                                                                                                                                                                                                | 1         |
| MedStar-Harbor                                             | and the second s | 4         |
| MedStar-Union Memorial                                     |                                                                                                                                                                                                                                                                                                                                                                                                                                                                                                                                                                                                                                                                                                                                                                                                                                                                                                                                                                                                                                                                                                                                                                                                                                                                                                                                                                                                                                                                                                                                                                                                                                                                                                                                                                                                                                                                                                                                                                                                                                                                                                                                | 1         |
| Mercy Hospital                                             |                                                                                                                                                                                                                                                                                                                                                                                                                                                                                                                                                                                                                                                                                                                                                                                                                                                                                                                                                                                                                                                                                                                                                                                                                                                                                                                                                                                                                                                                                                                                                                                                                                                                                                                                                                                                                                                                                                                                                                                                                                                                                                                                | 21        |
| Other Provider                                             |                                                                                                                                                                                                                                                                                                                                                                                                                                                                                                                                                                                                                                                                                                                                                                                                                                                                                                                                                                                                                                                                                                                                                                                                                                                                                                                                                                                                                                                                                                                                                                                                                                                                                                                                                                                                                                                                                                                                                                                                                                                                                                                                | 9         |
| Sinai Hospital                                             |                                                                                                                                                                                                                                                                                                                                                                                                                                                                                                                                                                                                                                                                                                                                                                                                                                                                                                                                                                                                                                                                                                                                                                                                                                                                                                                                                                                                                                                                                                                                                                                                                                                                                                                                                                                                                                                                                                                                                                                                                                                                                                                                | 2         |
| St. Agnes Hospital- ED                                     | and the second second                                                                                                                                                                                                                                                                                                                                                                                                                                                                                                                                                                                                                                                                                                                                                                                                                                                                                                                                                                                                                                                                                                                                                                                                                                                                                                                                                                                                                                                                                                                                                                                                                                                                                                                                                                                                                                                                                                                                                                                                                                                                                                          | 56        |
|                                                            |                                                                                                                                                                                                                                                                                                                                                                                                                                                                                                                                                                                                                                                                                                                                                                                                                                                                                                                                                                                                                                                                                                                                                                                                                                                                                                                                                                                                                                                                                                                                                                                                                                                                                                                                                                                                                                                                                                                                                                                                                                                                                                                                | 148       |
|                                                            | 7                                                                                                                                                                                                                                                                                                                                                                                                                                                                                                                                                                                                                                                                                                                                                                                                                                                                                                                                                                                                                                                                                                                                                                                                                                                                                                                                                                                                                                                                                                                                                                                                                                                                                                                                                                                                                                                                                                                                                                                                                                                                                                                              |           |
| Univ. of Maryland – Midtown<br>Univ. of Maryland Med. Ctr. |                                                                                                                                                                                                                                                                                                                                                                                                                                                                                                                                                                                                                                                                                                                                                                                                                                                                                                                                                                                                                                                                                                                                                                                                                                                                                                                                                                                                                                                                                                                                                                                                                                                                                                                                                                                                                                                                                                                                                                                                                                                                                                                                | 148<br>47 |

Data Source: UP database (From 04/01/2018 to Present)