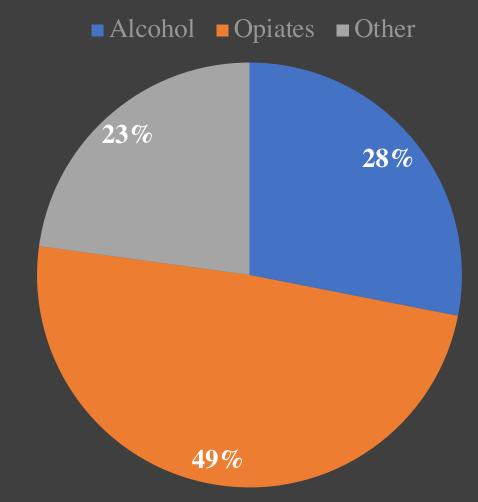

### Client Demographics: Why Clients Seek Treatment

- Court order for observation and evaluation
- Case Pending
- Incarcerated
- Probation
- Admitted on Own Accord

| Alcohol               | Marijuana       |
|-----------------------|-----------------|
| Barbiturate           | Methadone       |
| Benzo                 | Methamphetamine |
| Buprenorphine         | Mollie          |
| Cocaine               | Opiates         |
| Crack                 | Other Drug      |
| Fentanyl              | PCP             |
| Hallucinogens – Other | Suboxone        |
| Heroin                |                 |

### Client Demographics: Primary Substance